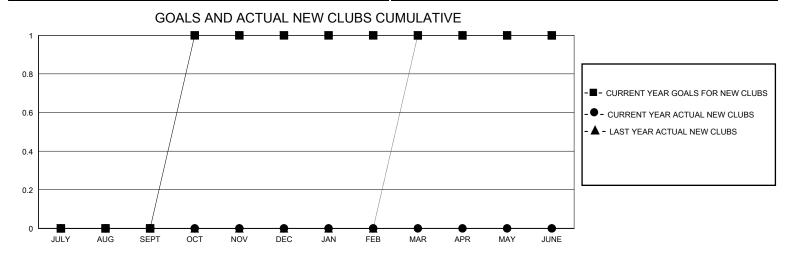

## District 9 MC

GMT: LOCATION IOWA GMT CA

| Clubs                 |               |           |               | Members               |                        |                         |                                                    |
|-----------------------|---------------|-----------|---------------|-----------------------|------------------------|-------------------------|----------------------------------------------------|
| RESULTS FOR 2024-2025 |               |           |               | RESULTS FOR 2024-2025 |                        |                         |                                                    |
| QUARTER               | NEW CLUB GOAL | NEW CLUBS | DROPPED CLUBS | QUARTER MEM           | BER GROWTH NET<br>GOAL | MEMBER GROWTH<br>ACTUAL | DROPPED<br>MEMBERS ACTUAL<br>(including transfers) |
| JULY/AUG/SEPT         | 0             | 0         | 0             | JULY/AUG/SEPT         | 1                      | 16                      | 34                                                 |
| OCT/NOV/DEC           | 1             | 0         | 0             | OCT/NOV/DEC           | 20                     | 7                       | 5                                                  |
| JAN/FEB/MAR           | 0             | 0         | 0             | JAN/FEB/MAR           | 0                      | 0                       | 0                                                  |
| APR/MAY/JUNE          | 0             | 0         | 0             | APR/MAY/JUNE          | 0                      | 0                       | 0                                                  |