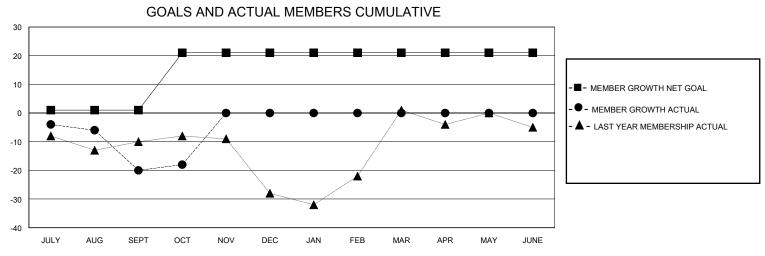

## District 9 MC

GMT: LOCATION IOWA GMT CA

| Clubs                 |               |           |               | Members               |                        |                         |                                                    |
|-----------------------|---------------|-----------|---------------|-----------------------|------------------------|-------------------------|----------------------------------------------------|
| RESULTS FOR 2024-2025 |               |           |               | RESULTS FOR 2024-2025 |                        |                         |                                                    |
| QUARTER               | NEW CLUB GOAL | NEW CLUBS | DROPPED CLUBS | QUARTER MEM           | BER GROWTH NET<br>GOAL | MEMBER GROWTH<br>ACTUAL | DROPPED<br>MEMBERS ACTUAL<br>(including transfers) |
| JULY/AUG/SEPT         | 0             | 0         | 0             | JULY/AUG/SEPT         | 1                      | 16                      | 34                                                 |
| OCT/NOV/DEC           | 1             | 0         | 0             | OCT/NOV/DEC           | 20                     | 7                       | 5                                                  |
| JAN/FEB/MAR           | 0             | 0         | 0             | JAN/FEB/MAR           | 0                      | 0                       | 0                                                  |
| APR/MAY/JUNE          | 0             | 0         | 0             | APR/MAY/JUNE          | 0                      | 0                       | 0                                                  |